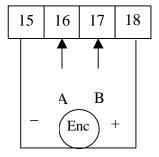

## **Procedure**

- 1. Connect a 24VDC encoder per diagram below
- 2. Apply proper voltage to drive
- 3. Go to Menus::View Level, change to Advanced
- 4. Go to Setup Parameters::Function Blocks::Inputs & Outputs::Encoder
- 5. Change number of lines to match encoder being used
- 6. Change the Mode to Quadrature
- 7. If encoder feedback is opposite of drive frequency the invert function on the encoder block should be changed to true.

Note: Pin 15 – Common

Pin 16 -- A Channel

Pin 17 – B Channel

Pin 18 – 24Vdc Fixed Supply

If you have questions, please call the Product Support Group at (704) 588-3246.

25-Sep-00 Page 1 of 1